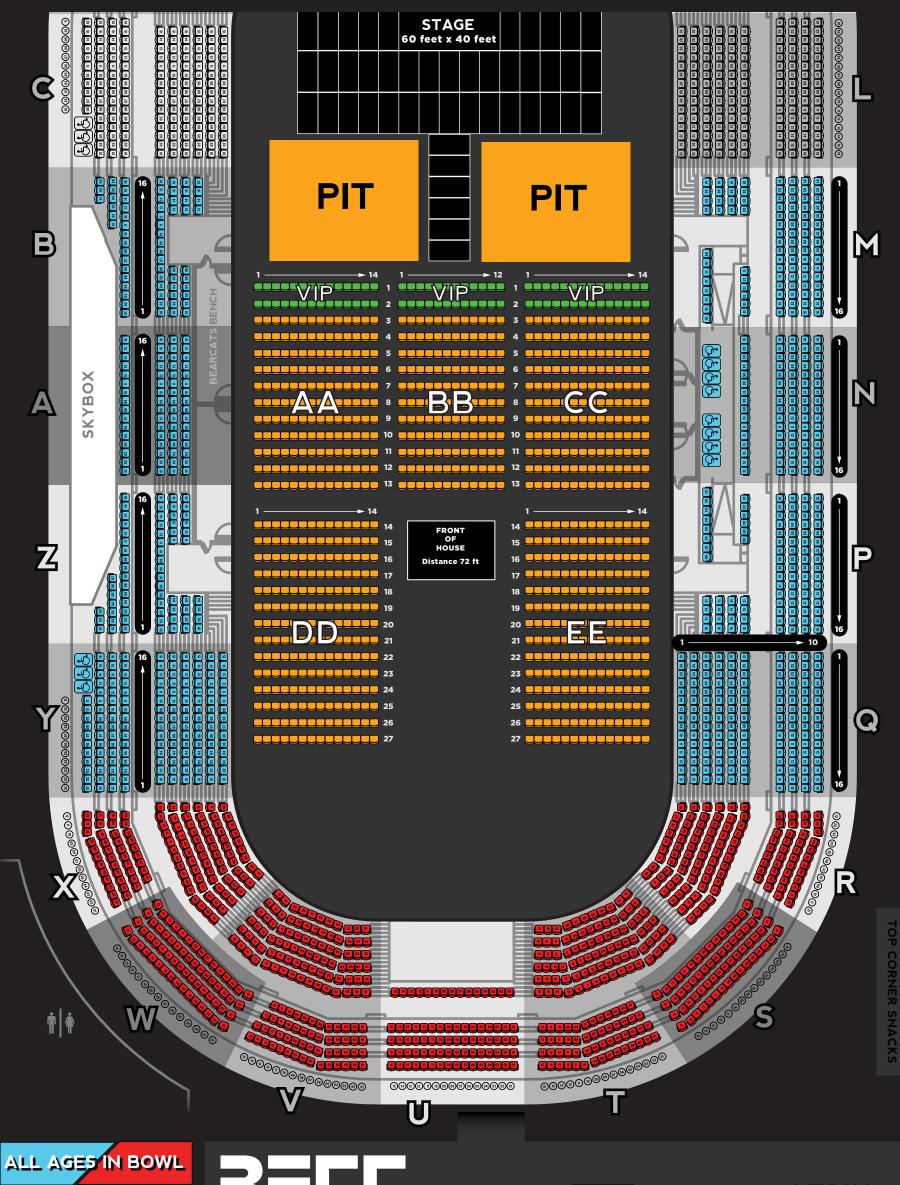

ES

S

D A SOM

RATH EASTLINK COMMUNITY CENTRE

ATRIUM (LOWER LEVEL)

| ALLASSMITH                     | VIP FLOOR/VIP PIT (FIRST 2 ROWS ON FLOOR/PIT) 19+                                                                                   |                                                                                                               | \$339.95 + TAXES/FEE |
|--------------------------------|-------------------------------------------------------------------------------------------------------------------------------------|---------------------------------------------------------------------------------------------------------------|----------------------|
| ME ININGS NEVER COMINGE        | UPON TICKET SELECTION SELECT EITHER SEATED VIP IN FIRST 2 ROWS OR VIP STANDING ROOM PIT                                             |                                                                                                               |                      |
| MTTT?                          |                                                                                                                                     |                                                                                                               |                      |
| 2022 TOUR<br>JUNE 18 TRURO, NS | - INVITATION TO AN EXCLUSIVE VIP EXPERIENCE<br>FEATURING PRE-SHOW PERFORMANCES FROM<br>DALLAS SMITH, JAMES BARKER BAND, AND GUESTS! | - A Q&A SESSION WITH DALLAS SMITH,<br>JAMES BARKER BAND, AND GUESTS<br>- VIP EXCLUSIVE DALLAS SMITH GIFT ITEM |                      |
|                                | - AN AUTOGRAPHED DALLAS SMITH<br>'SOME THINGS NEVER CHANGE' TOUR POSTER<br>- OFFICIAL VIP EXPERIENCE LAMINATE                       | - TOUR MERCHANDISE SHOPPING BEFORE DOOR TIME<br>- ON SITE VIP HOST                                            |                      |
|                                | FLOOR/PIT (SECTIONS AA, BB, CC, DD, EE, PIT) 19+                                                                                    |                                                                                                               | \$89.95 + TAXES/FEES |
|                                | TIER 1 BOWL (SECTIONS A, B, Z, Y, M, N, P, Q,) ALL AGES                                                                             |                                                                                                               | \$79.95 + TAXES/FEES |
|                                | TIER 2 BOWL (SECTIONS X, W, V, U, T, S, R) ALL AGES                                                                                 |                                                                                                               | \$69.95 + TAXES/FEE  |