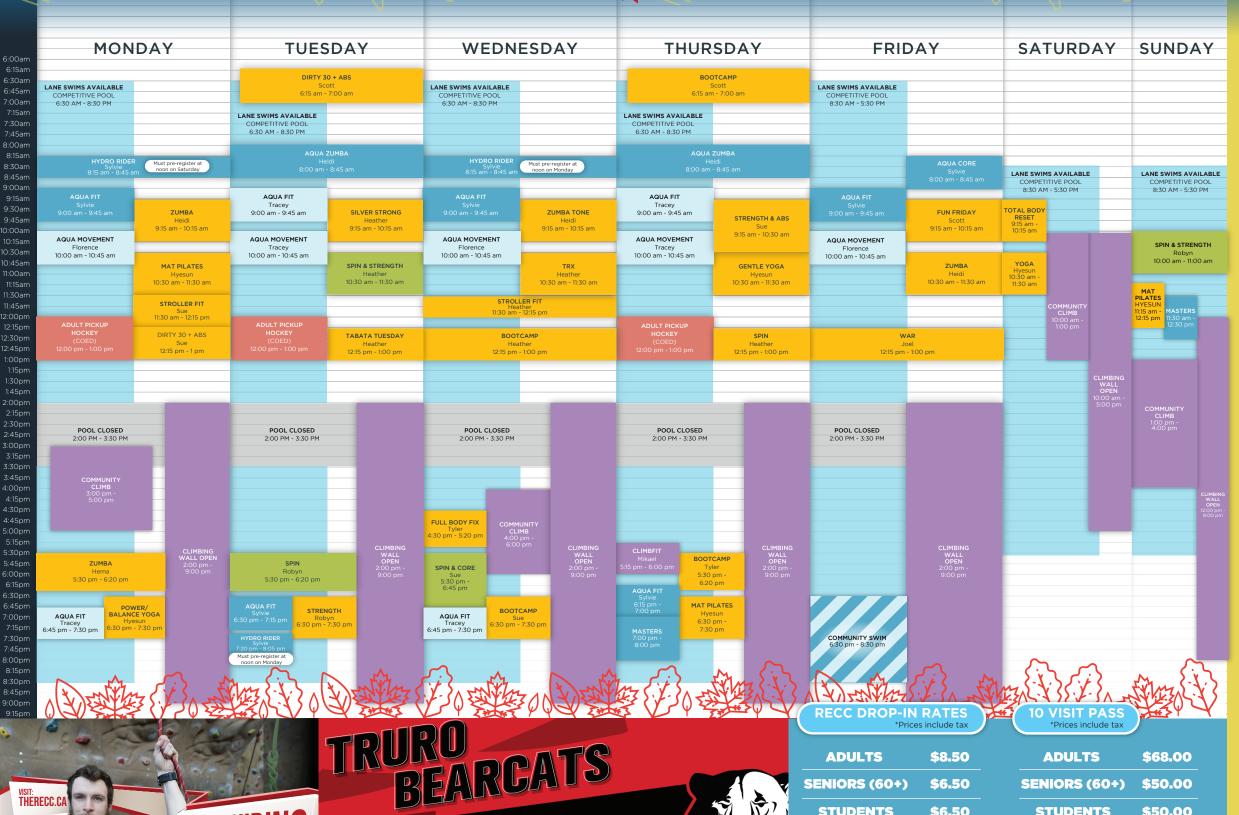

\*One-time facility enhancement fee for each new recurring membership

All programs and schedules are "weather permitting" and are dependent on current public health restrictions and subject to change. Please check out our website www.therecc.ca or call our Welcome Desk at 902-893-2224 for schedule confirmation. Open/Lane swimming times and Pool/Arena event schedule changes can also be found on our website. Participants for the HydroRider class must pre-register 2 days in advance at 12 pm by contacting our Welcome Desk.

SEASON TICKETS!
AVAILABLE SAVE UP TO 25% vs. Single Game

Tickets

\$6,50 SENIORS (60+)

STUDENTS \$6.50

**FAMILY** \$19,00

\$50.00 SENIORS (60+)

**STUDENTS** \$50.00

**FAMILY**